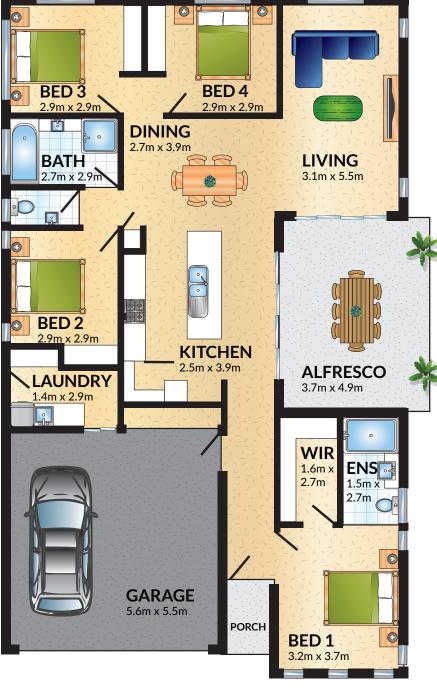

## **GARDENIA**

**TOTAL AREA 190.4 SQM** 

## WIDTH 10.7 METRES | DEPTH 17.9 METRES

MPZ Builders offer a wide range of home designs. Several have been designed specially for Zuccoli, Muirhead and North Crest to complement each of the estate's commitment to sustainability. All our designs our fully customisable or design your home to suit your budget and lifestyle all with in a fixed priced contract and build time. Our aim is to provide you with a quality affordable home whilst giving you the flexibility in allowing changes design and finishes.