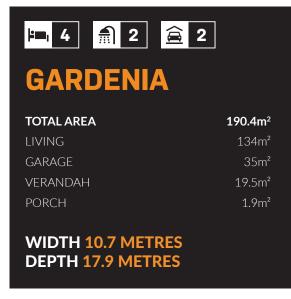

## **GARDENIA**

**TOTAL AREA 190.4 SQM** 

## WIDTH 10.7 METRES | DEPTH 17.9 METRES

MPZ Builders offer a wide range of home designs. Several have been designed specially for Zuccoli, Muirhead and North Crest to complement each of the estate's commitment to sustainability. All our designs our fully customisable or design your home to suit your budget and lifestyle all with in a fixed priced contract and build time. Our aim is to provide you with a quality affordable home whilst giving you the flexibility in allowing changes design and finishes.