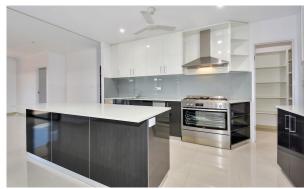

## MASTER BUILDERS

4

✓ Complete ready to move in, no hidden extras, set price contracts

2

- ✓ Solid concrete walls through out, quality smooth rendering
- ✓ Fujitsu split system inverter air conditioning
- $\checkmark$  Energy efficient LED lighting through out
- ✓ Opulent kitchen packed with extra's including soft close draws and cupboards
- ✓ Stone bench tops through out kitchen, bathrooms and laundry
- ✓ Gorgeous 300 x 600mm tiles in bathrooms
- ✓ Quality 600 x 600mm porcelain tiles through out
- ✓ Security screens
- ✓ Exposed aggregate driveways and 800mm mowing strip
- ✓ Superior quality control during construction
- ✓ All plans are fully customisable