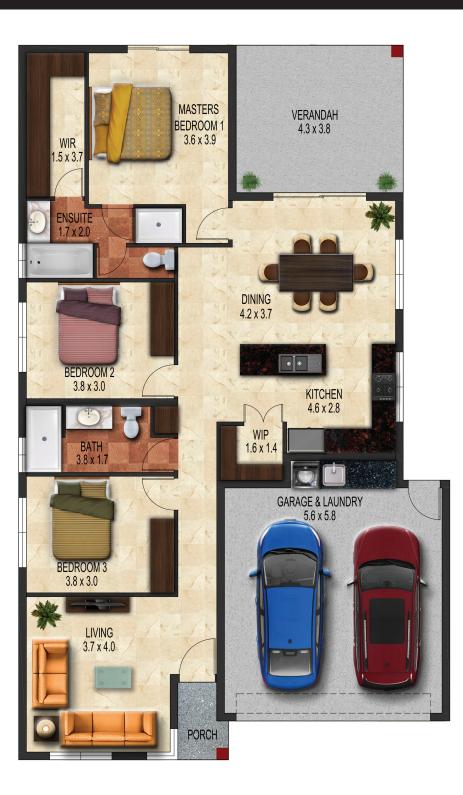

### **TOTAL AREA 185 SQM**

## WIDTH 11.1 METRES | DEPTH 18.4 METRES

MPZ Builders offer a wide range of home designs. Several have been designed specially for Zuccoli, Muirhead and North Crest to complement each of the estate's commitment to sustainability. All our designs our fully customisable or design your home to suit your budget and lifestyle all with in a fixed priced contract and build time. Our aim is to provide you with a quality affordable home whilst giving you the flexibility in allowing changes design and finishes.

# JOYVEEN

| TOTAL AREA | 185m <sup>2</sup> |
|------------|-------------------|
| LIVING     | 129.2m²           |
| GARAGE     | 37m²              |
| PORCH      | 2.5m <sup>2</sup> |
| VERANDAH   | 16.3m²            |

WIDTH 11.1 METRES DEPTH 18.4 METRES