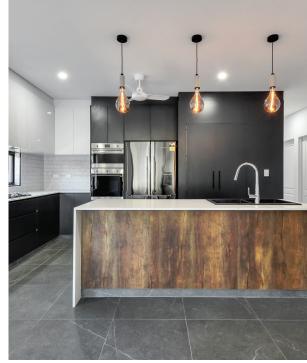

#### STANDOUT FEATURES

- Complete ready to move in, no hidden extras, set price contracts
- ✓ Solid concrete walls through out, quality smooth rendering
- ✓ Fujitsu split system inverter air conditioning
- ✓ Energy efficient LED lighting through out
- ✓ Opulent kitchen packed with extra's including soft close draws and cupboards
- ✓ Stone bench tops through out kitchen, bathrooms and laundry
- ✓ Gorgeous 300 x 600mm tiles in bathrooms
- ✓ Quality 600 x 600mm porcelain tiles through out
- ✓ Security screens
- ✓ Exposed aggregate driveways and 800mm mowing strip
- ✓ Superior quality control during construction
- ✓ All plans are fully customisable