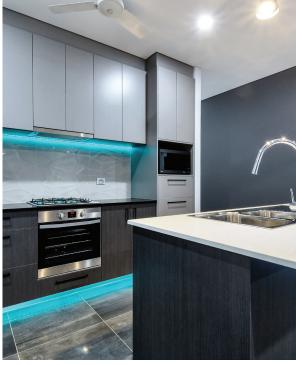

# MASTER BUILDERS

4

- ✓ Complete ready to move in, no hidden extras, set price contracts
- ✓ Solid concrete walls through out, quality smooth rendering
- ✓ Fujitsu split system inverter air conditioning
- ✓ Energy efficient LED lighting through out
- ✓ Opulent kitchen packed with extra's including soft close draws and cupboards
- ✓ Stone bench tops through out kitchen, bathrooms and laundry
- ✓ Gorgeous 300 x 600mm tiles in bathrooms
- ✓ Quality 600 x 600mm porcelain tiles through out
- ✓ Security screens
- ✓ Exposed aggregate driveways and 800mm mowing strip
- ✓ Superior quality control during construction
- ✓ All plans are fully customisable