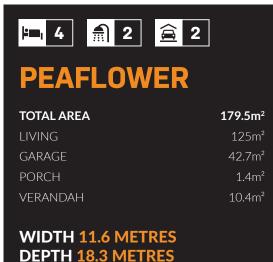

## **PEAFLOWER**

**TOTAL AREA 179.5 SQM** 

#### WIDTH 11.6 METRES | DEPTH 18.3 METRES

MPZ Builders offer a wide range of home designs. Several have been designed specially for Zuccoli, Muirhead and North Crest to complement each of the estate's commitment to sustainability. All our designs our fully customisable or design your home to suit your budget and lifestyle all with in a fixed priced contract and build time. Our aim is to provide you with a quality affordable home whilst giving you the flexibility in allowing changes design and finishes.