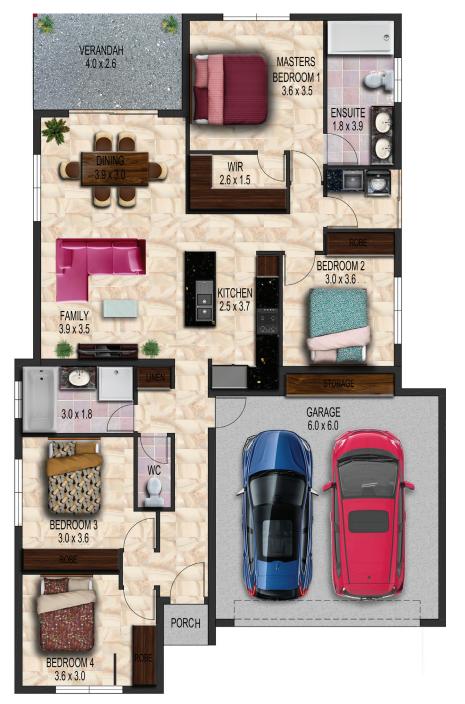

## **PEAFLOWER**

**TOTAL AREA 179.5 SQM** 

#### WIDTH 11.6 METRES | DEPTH 18.3 METRES

MPZ Builders offer a wide range of home designs. Several have been designed specially for Zuccoli, Muirhead and North Crest to complement each of the estate's commitment to sustainability. All our designs our fully customisable or design your home to suit your budget and lifestyle all with in a fixed priced contract and build time. Our aim is to provide you with a quality affordable home whilst giving you the flexibility in allowing changes design and finishes.