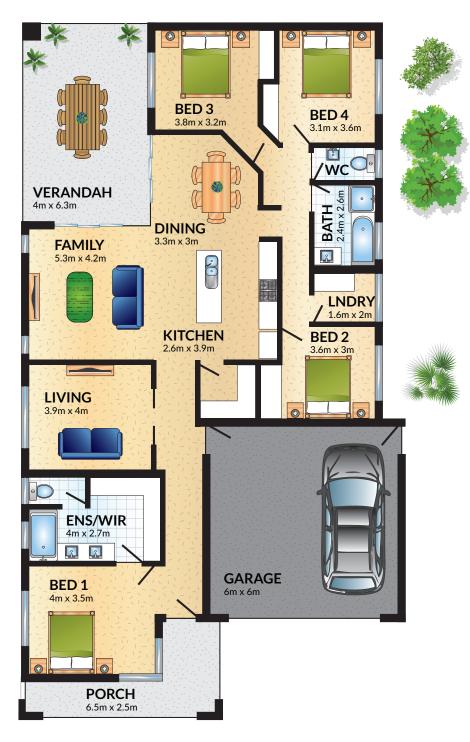

## RUEBEN (DISPLAY HOME) TOTAL AREA 240.6 SQM

## WIDTH 12.29 METRES | DEPTH 20.29 METRES

MPZ Builders offer a wide range of home designs. Several have been designed specially for Zuccoli, Muirhead and North Crest to complement each of the estate's commitment to sustainability. All our designs our fully customisable or design your home to suit your budget and lifestyle all with in a fixed priced contract and build time. Our aim is to provide you with a quality affordable home whilst giving you the flexibility in allowing changes design and finishes.