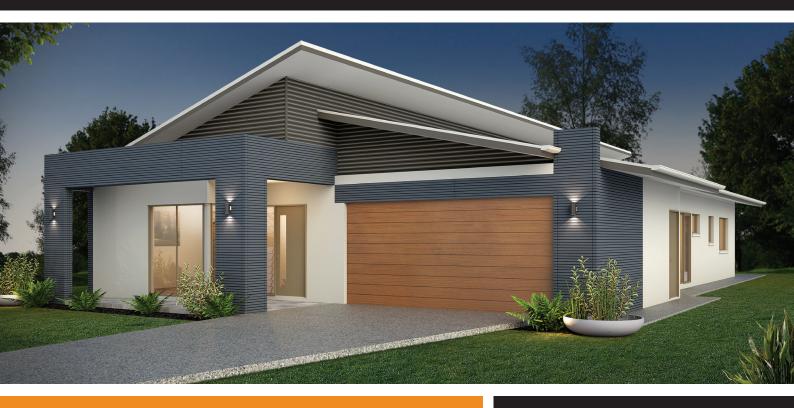

## RUEBEN (DISPLAY HOME) TOTAL AREA 240.6 SQM

## WIDTH 12.29 METRES | DEPTH 20.29 METRES

MPZ Builders offer a wide range of home designs. Several have been designed specially for Zuccoli, Muirhead and North Crest to complement each of the estate's commitment to sustainability. All our designs our fully customisable or design your home to suit your budget and lifestyle all with in a fixed priced contract and build time. Our aim is to provide you with a quality affordable home whilst giving you the flexibility in allowing changes design and finishes.

MPZ Builder's display homes showcase the unique features and superior inclusions that set its homes apart from those of all its competitors.

Visit the display homes at 25 Banksia Street, Zucolli or 22 Rueben Avenue, Berrimah.