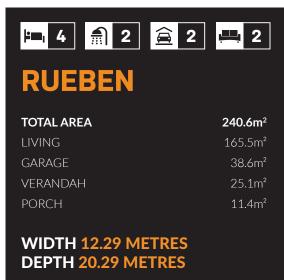

## RUEBEN (DISPLAY HOME) TOTAL AREA 240.6 SQM

## WIDTH 12.29 METRES | DEPTH 20.29 METRES

MPZ Builders offer a wide range of home designs. Several have been designed specially for Zuccoli, Muirhead and North Crest to complement each of the estate's commitment to sustainability. All our designs our fully customisable or design your home to suit your budget and lifestyle all with in a fixed priced contract and build time. Our aim is to provide you with a quality affordable home whilst giving you the flexibility in allowing changes design and finishes.