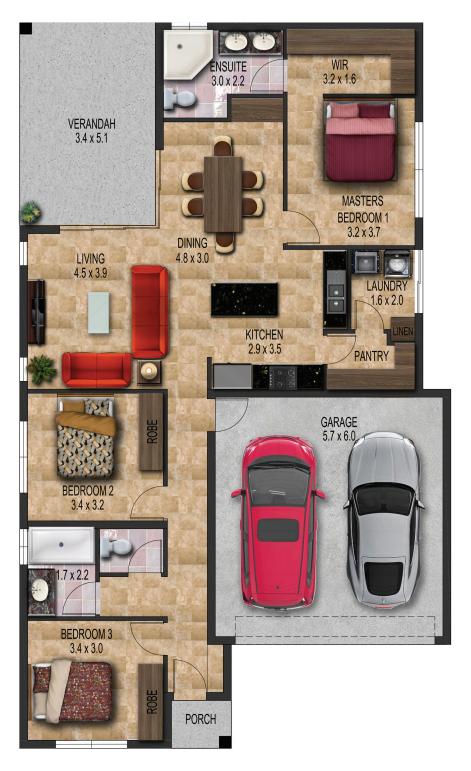

## THE REKA

**TOTAL AREA 176 SQM** 

## WIDTH 10.8 METRES | DEPTH 18.2 METRES

MPZ Builders offer a wide range of home designs. Several have been designed specially for Zuccoli, Muirhead and North Crest to complement each of the estate's commitment to sustainability. All our designs our fully customisable or design your home to suit your budget and lifestyle all with in a fixed priced contract and build time. Our aim is to provide you with a quality affordable home whilst giving you the flexibility in allowing changes design and finishes.