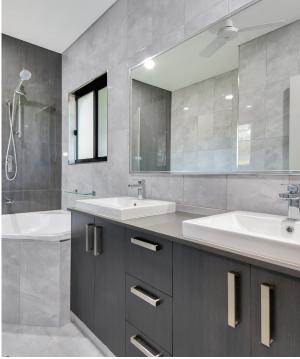

## MASTER BUILDERS NORTHERN TERRITORY

3

✓ Complete ready to move in, no hidden extras, set price contracts

2

- ✓ Solid concrete walls through out, quality smooth rendering
- ✓ Fujitsu split system inverter air conditioning
- ✓ Energy efficient LED lighting through out
- ✓ Opulent kitchen packed with extra's including soft close draws and cupboards
- ✓ Stone bench tops through out kitchen, bathrooms and laundry
- ✓ Gorgeous 300 x 600mm tiles in bathrooms
- ✓ Quality 600 x 600mm porcelain tiles through out
- ✓ Security screens
- ✓ Exposed aggregate driveways and 800mm mowing strip
- ✓ Superior quality control during construction
- ✓ All plans are fully customisable