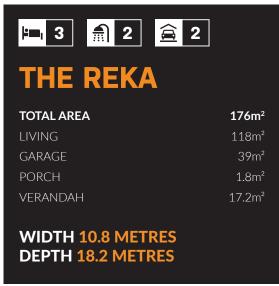

## THE REKA

**TOTAL AREA 176 SQM** 

## WIDTH 10.8 METRES | DEPTH 18.2 METRES

MPZ Builders offer a wide range of home designs. Several have been designed specially for Zuccoli, Muirhead and North Crest to complement each of the estate's commitment to sustainability. All our designs our fully customisable or design your home to suit your budget and lifestyle all with in a fixed priced contract and build time. Our aim is to provide you with a quality affordable home whilst giving you the flexibility in allowing changes design and finishes.