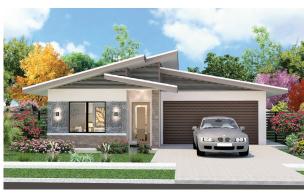

BUILDERS NORTHERN TERRITORY



3

✓ Complete ready to move in, no hidden extras, set price contracts

2

- ✓ Solid concrete walls through out, quality smooth rendering
- ✓ Fujitsu split system inverter air conditioning
- ✓ Energy efficient LED lighting through out
- ✓ Opulent kitchen packed with extra's including soft close draws and cupboards
- ✓ Stone bench tops through out kitchen, bathrooms and laundry
- ✓ Gorgeous 300 x 600mm tiles in bathrooms
- ✓ Quality 600 x 600mm porcelain tiles through out
- ✓ Security screens
- ✓ Exposed aggregate driveways and 800mm mowing strip
- ✓ Superior quality control during construction
- ✓ All plans are fully customisable

PETER@MPZBUILDERS.COM 0438 270 115 WWW.MPZBUILDERS.COM



## Quality homes at affordable prices







**ENERGY STAR RATING**