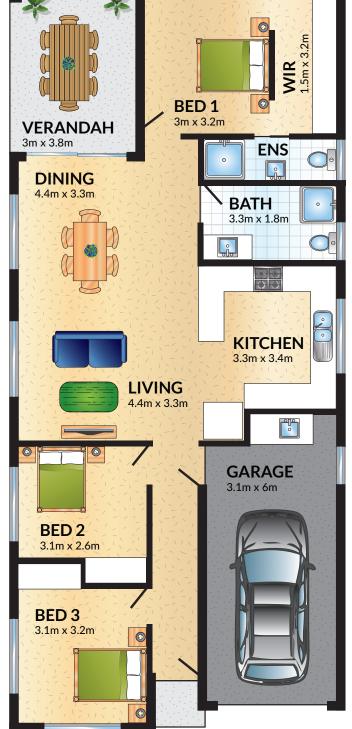

# **LATICIS**

**TOTAL AREA 138.1 SQM** 

## WIDTH 7.99 METRES | DEPTH 17.5 METRES

MPZ Builders offer a wide range of home designs. Several have been designed specially for Zuccoli, Muirhead and North Crest to complement each of the estate's commitment to sustainability. All our designs our fully customisable or design your home to suit your budget and lifestyle all with in a fixed priced contract and build time. Our aim is to provide you with a quality affordable home whilst giving you the flexibility in allowing changes design and finishes.