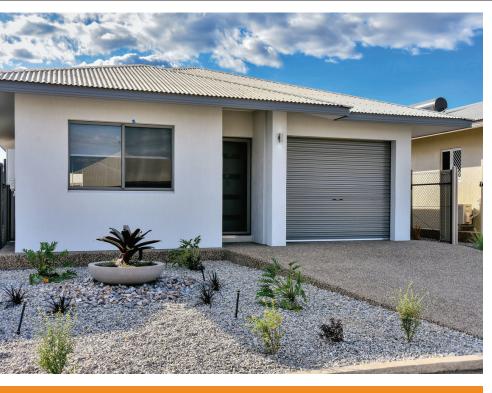

MPZ Builder's display homes showcase the unique features and superior inclusions that set its homes apart from those of all its competitors.

Visit the display homes at 25 Banksia Street, Zucolli or 22 Rueben Avenue, Berrimah.

#### STANDOUT FEATURES

- ✓ Complete ready to move in, no hidden extras, set price contracts
- ✓ Solid concrete walls through out, quality smooth rendering
- ✓ Fujitsu split system inverter air conditioning
- ✓ Energy efficient LED lighting through out
- ✓ Opulent kitchen packed with extra's including soft close draws and cupboards
- ✓ Stone bench tops through out kitchen, bathrooms and laundry
- ✓ Gorgeous 300 x 600mm tiles in bathrooms
- ✓ Quality 600 x 600mm porcelain tiles through out
- ✓ Security screens
- ✓ Exposed aggregate driveways and 800mm mowing strip
- ✓ Superior quality control during construction
- ✓ All plans are fully customisable