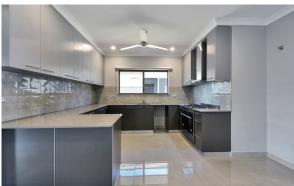

MPZ Builder's display homes showcase the unique features and superior inclusions that set its homes apart from those of all its competitors.

Visit the display homes at 25 Banksia Street, Zucolli or 22 Rueben Avenue, Berrimah.

#### STANDOUT FEATURES

- ✓ Complete ready to move in, no hidden extras, set price contracts
- ✓ Solid concrete walls through out, quality smooth rendering
- ✓ Fujitsu split system inverter air conditioning
- ✓ Energy efficient LED lighting through out
- ✓ Opulent kitchen packed with extra's including soft close draws and cupboards
- ✓ Stone bench tops through out kitchen, bathrooms and laundry
- ✓ Gorgeous 300 x 600mm tiles in bathrooms
- ✓ Quality 600 x 600mm porcelain tiles through out
- ✓ Security screens
- ✓ Exposed aggregate driveways and 800mm mowing strip
- ✓ Superior quality control during construction
- ✓ All plans are fully customisable