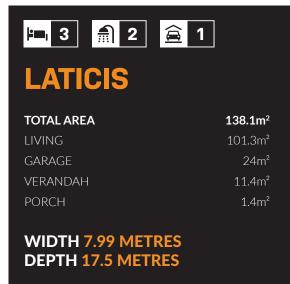

# **LATICIS**

**TOTAL AREA 138.1 SQM** 

## WIDTH 7.99 METRES | DEPTH 17.5 METRES

MPZ Builders offer a wide range of home designs. Several have been designed specially for Zuccoli, Muirhead and North Crest to complement each of the estate's commitment to sustainability. All our designs our fully customisable or design your home to suit your budget and lifestyle all with in a fixed priced contract and build time. Our aim is to provide you with a quality affordable home whilst giving you the flexibility in allowing changes design and finishes.